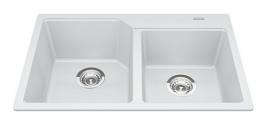

## Kindred Sanitized Granite MGCM2031-9PWT Polar White | 114.0637.980

FAMILY: Sinks | INSTALLATION TYPE: Topmount | SERIES: Kindred Sanitized Granite | MODEL: MGCM2031-9PWT |

FINISH: Polar White

The natural textures and earth tones of this Kindred Granite double bowl sink will elevate your kitchen to match any contemporary or organic modern inspired style. The unparalleled Sanitized ® hygiene feature will protect your sink from odor causing bacteria, and reduce your clean up time. The tough, acrylic resin finish is durable enough to handle even your messiest clean-ups. Adaptable to any kitchen space with multiple color options.