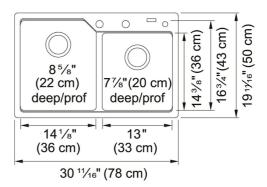

| TECHNICAL DATA        |               |
|-----------------------|---------------|
| Depth of large bowl   | 8 5/8"        |
| Length of large bowl  | 14 1/8"       |
| Width of large bowl   | 16 3/4"       |
| Length overall        | 30 11/16"     |
| Width overall         | 19 11/16"     |
| Length of small bowl  | 13"           |
| Depth of small bowl   | 7 7/8"        |
| Width of small bowl   | 14 3/8"       |
| Cutout Length         | 29 5/16"      |
| Cutout Width          | 18 1/4"       |
| Cabinet Size          | 33"           |
| Number of Bowls       | 2             |
| Waste Outlet Diameter | 3 1/2"        |
| Type of Material      | Granite       |
| Waste Kit Included    | Yes           |
| Model Name            | MGCM2031-9PWT |