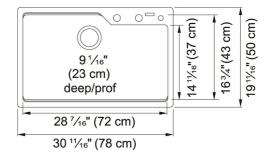

| TECHNICAL DATA        |              |
|-----------------------|--------------|
| Depth of large bowl   | 9 1/16"      |
| Length of large bowl  | 28 7/16"     |
| Width of large bowl   | 16 3/4"      |
| Length overall        | 30 11/16"    |
| Width overall         | 19 11/16"    |
| Cabinet Size          | 33"          |
| Number of Bowls       | 1            |
| Waste Outlet Diameter | 3 1/2"       |
| Type of Material      | Granite      |
| Waste Kit Included    | Yes          |
| Model Name            | 114.0637.969 |
|                       | -            |