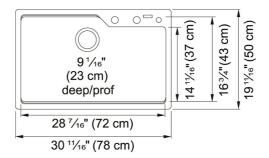

| TECHNICAL DATA        |           |
|-----------------------|-----------|
| Depth of large bowl   | 9 1/16"   |
| Length of large bowl  | 28 7/16"  |
| Width of large bowl   | 16 3/4"   |
| Length overall        | 30 11/16" |
| Width overall         | 19 11/16" |
| Cabinet Size          | 33"       |
| Number of Bowls       | 1         |
| Waste Outlet Diameter | 3 1/2"    |
| Type of Material      | Granite   |
| Waste Kit Included    | Yes       |