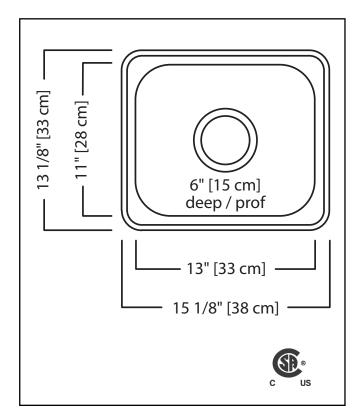

# **TECHNICAL FEATURES**

OVERALL SINK SIZE (OD) BOWL SIZE (ID) MINIMUM CABINET SIZE MATERIAL BOWL CORNER RADIUS STAINLESS STEEL FINISH

DRAIN HOLE LOCATION INSTALLATION TYPE SOUND COATING WEIGHT WARRANTY COUNTRY OF ORIGIN

## **INCLUDED ACCESSORIES**

STRAINER BASKET

13 1/8" FB x 15 1/8" LR 11" FB x 13" LR x 6" DP 18" 20 Gauge 50 mm Satin Finished Bowl with Mirror Finished Rim Center Topmount/Drop In Undercoating 5.6lbs Limited Lifetime Canada