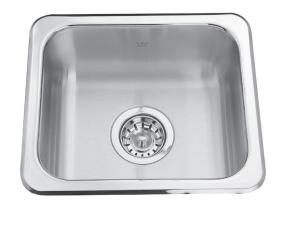

# SINGLE BOWL 20 GAUGE TOPMOUNT/DROP IN

MODEL: QS1315-6

 EZ Torque hassle-free installation system that simplifies the installation process...just drop and drill

Sound dampening system that reduces excess noise from running water and disposal vibration

Resilient finish offers lasting durability

• Worry free 20 gauge steel from the industry leader in stainless

## **INCLUDED ACCESSORIES**

STRAINER BASKET

13 1/8" FB x 15 1/8" LR 11" FB x 13" LR x 6" DP 18" 20 Gauge 50 mm Satin Finished Bowl with Mirror Finished Rim Center Topmount/Drop In Undercoating 5.6lbs Limited Lifetime Canada