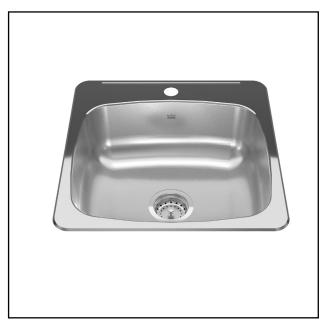

# SINGLE BOWL 20 GAUGE TOPMOUNT/DROP IN

MODEL: RSL2020-4 (4 FAUCET HOLES) MODEL: RSL2020-3 (3 FAUCET HOLES) MODEL: RSL2020-1 (1 FAUCET HOLE)

# 7" [18cm] deep / prof 18" [46cm] 20" [51cm]

# **TECHNICAL FEATURES**

OVERALL SINK SIZE (OD) 20 9/16" FB x 20 1/8" LR BOWL SIZE (ID) 16" FB x 18" LR x 7" DP

MINIMUM CABINET SIZE 24"

MATERIAL 20 Gauge

CORNER RADIUS 70 mm

STAINLESS STEEL FINISH Linear Finish Bowl with Mirror Finished Rim

DRAIN HOLE LOCATION Center

INSTALLATION TYPE Topmount/Drop In SOUND COATING Sound pads

WEIGHT 9.0lbs

WARRANTY Limited Lifetime COUNTRY OF ORIGIN Canada